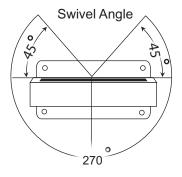

#### Universal character font table, 4 user selectable height

The CD-5220 customer pole display has two pole sections giving you the choice of four different display heights. The display can be rotated up to 270 degrees. The head of the display can tilt up to 35 degrees maximum. The combination of these features gives you the flexibility to tailor the display position to your unique application. With two lines of twenty characters, the CD-5220 can display 96 alphanumeric messages with 13 international characters.

| VFD CUSTOMER DISPLAY |                                                                                                                                                  |
|----------------------|--------------------------------------------------------------------------------------------------------------------------------------------------|
| •                    | Display method : Vacuum fluorescent display                                                                                                      |
| •                    | Number of characters : 40 characters (20 columns X 2 lines)                                                                                      |
| •                    | Display color : blue green                                                                                                                       |
| •                    | Brightness: 700 cd / m <sup>2</sup>                                                                                                              |
| •                    | 13 international character sets including US, French, Germany, Spanish, etc. One set downloadable set-up parameters and character fonts (option) |
| •                    | Character type : 96 alphanumeric                                                                                                                 |
| •                    | Character font : 5 X 7 dot matrix                                                                                                                |
| •                    | Character size : 9.0 mm 5.25 mm                                                                                                                  |
| •                    | Character pitch: 8.3 mm                                                                                                                          |
| •                    | Power supply voltage :<br>12VDC + / -5% (optional 5V or 24V)                                                                                     |
| •                    | Interface : Serial pass through                                                                                                                  |
| •                    | Power consumption °: 5W                                                                                                                          |
| •                    | MTBF : 25,000 hours                                                                                                                              |
| •                    | View angle : 8°~ 35°                                                                                                                             |
| •                    | Rotation angle : 270° maximum                                                                                                                    |
| •                    | 4 user selectable heights                                                                                                                        |
| •                    | FCC, CE, EMC Approved                                                                                                                            |